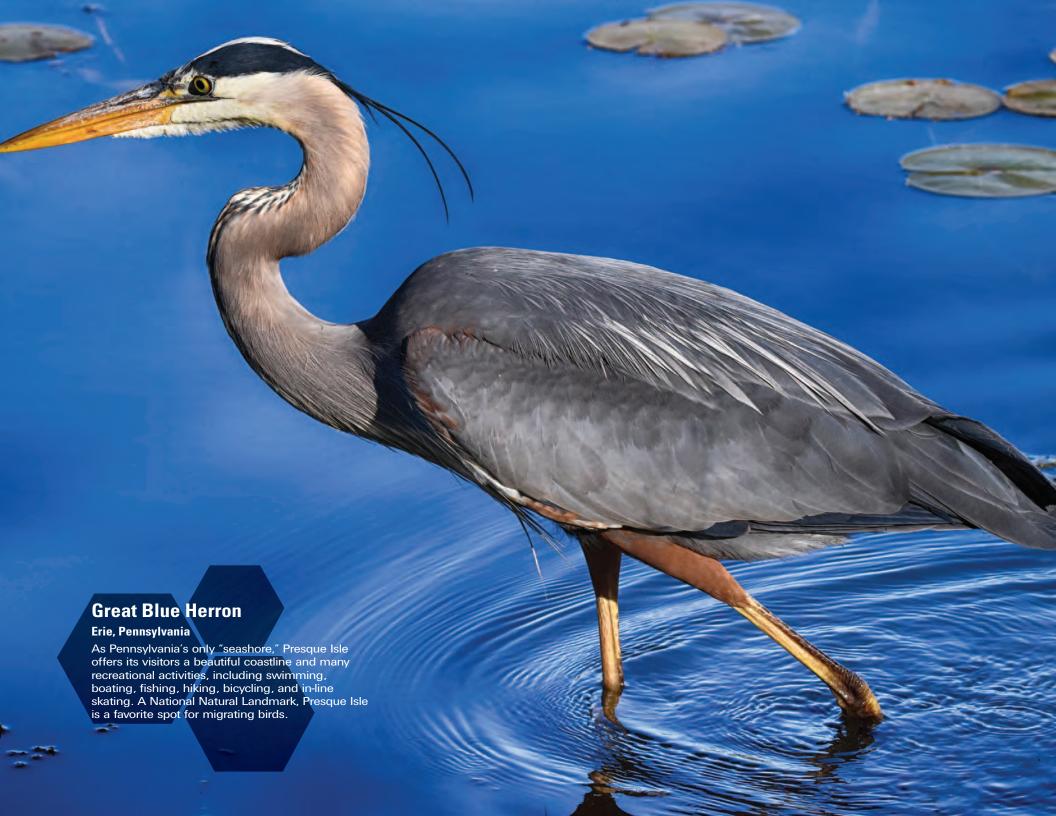

# **Amish Community**

**Clymer, New York** 

Settled by Amish from Geauga County, Ohio in the 1970s, this is one of the most significant Amish communities in Western New York.

9 10 11 12 13 14 **15** 16 17 18 19 20 **21 22** 23 24 25 26 27 **28 29** 30 31