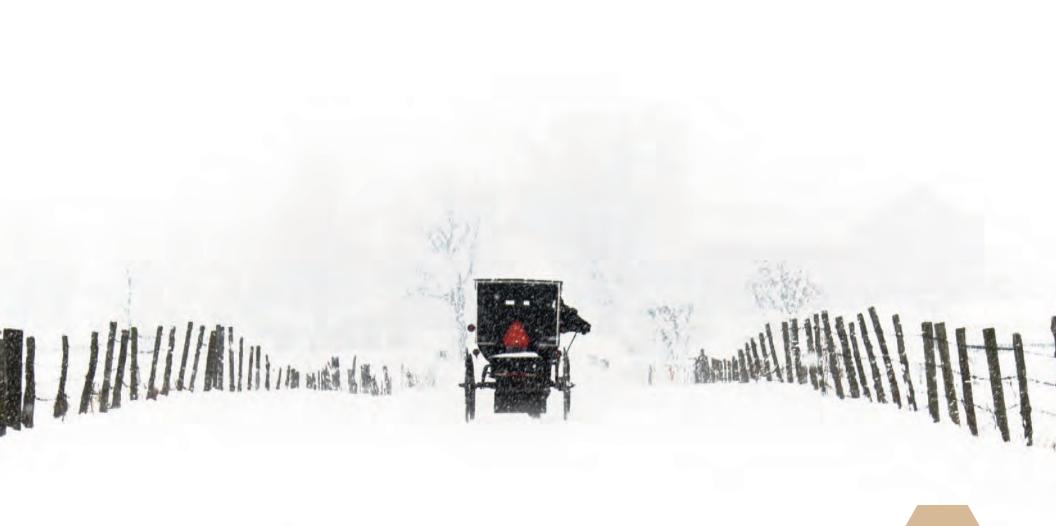

# **Amish Community**

**Clymer, New York** 

Settled by Amish from Geauga County, Ohio in the 1970s, this is one of the most significant Amish communities in Western New York.

9 10 11 12 13 14 **15** 16 17 18 19 20 **21 22** 23 24 25 26 27 **28 29** 30 31